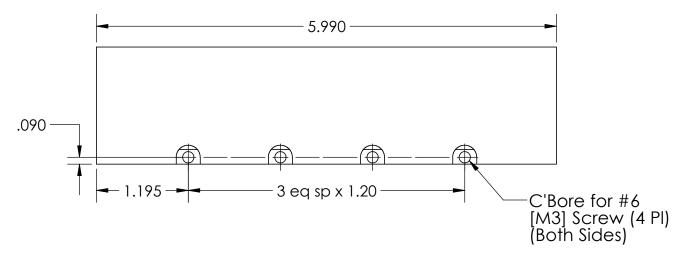

MATERIAL TITLE

**Ironless Motor Coil** Model #: BLDT-B06

DATE 05/26/15 20-0238 SDC MPW 05/26/15

1 of 1