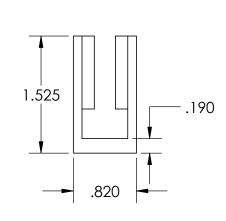

MATERIAL TITLE

**Ironless Motor Coil** Model #: BLDT-B06

DATE 05/26/15 20-0238 SDC MPW 05/26/15

1 of 1