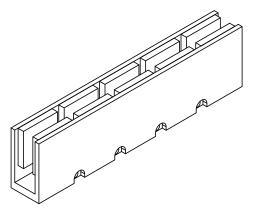

MATERIAL TITLE

**Ironless Motor Coil** Model #: BLDT-B06

DATE 05/26/15 20-0238 SDC MPW 05/26/15

1 of 1