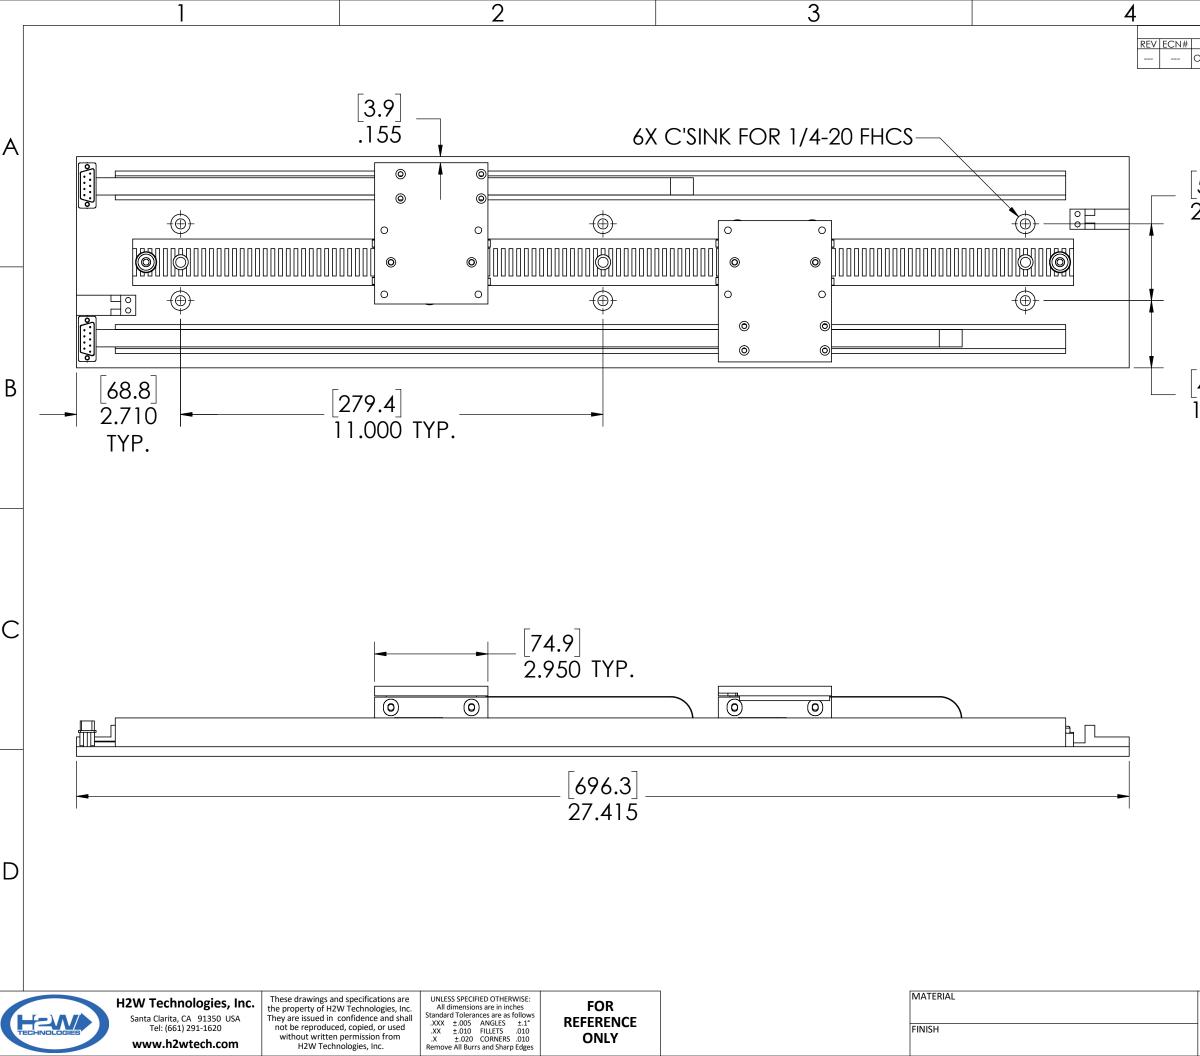

|                     |                                  | 5            |          |         |   |
|---------------------|----------------------------------|--------------|----------|---------|---|
|                     | REVISION TABLE<br>DESCRIPTION    |              | APPROVED | DATE    |   |
| Original Drawing    | DESCRIFTION                      | OOG          | MPW      | 6-14-04 |   |
| [50.8]<br>2.000     |                                  |              |          |         | A |
| [44.5]<br>1.750 TYF | Р.                               |              |          |         | В |
| [4<br>1.            | [93.5]<br>3.680 T<br>6.4]<br>825 | YP.          |          |         | С |
| -                   |                                  | 39.7]<br>500 |          |         | D |

Linear Stepper Stage Model #: LSS-018-06-020-2X

| <sup>DWG #</sup> <b>1</b> | 10-0596         |  |  |
|---------------------------|-----------------|--|--|
| REV                       |                 |  |  |
| DATE<br>6-14-04           | SHEET<br>1 of 2 |  |  |