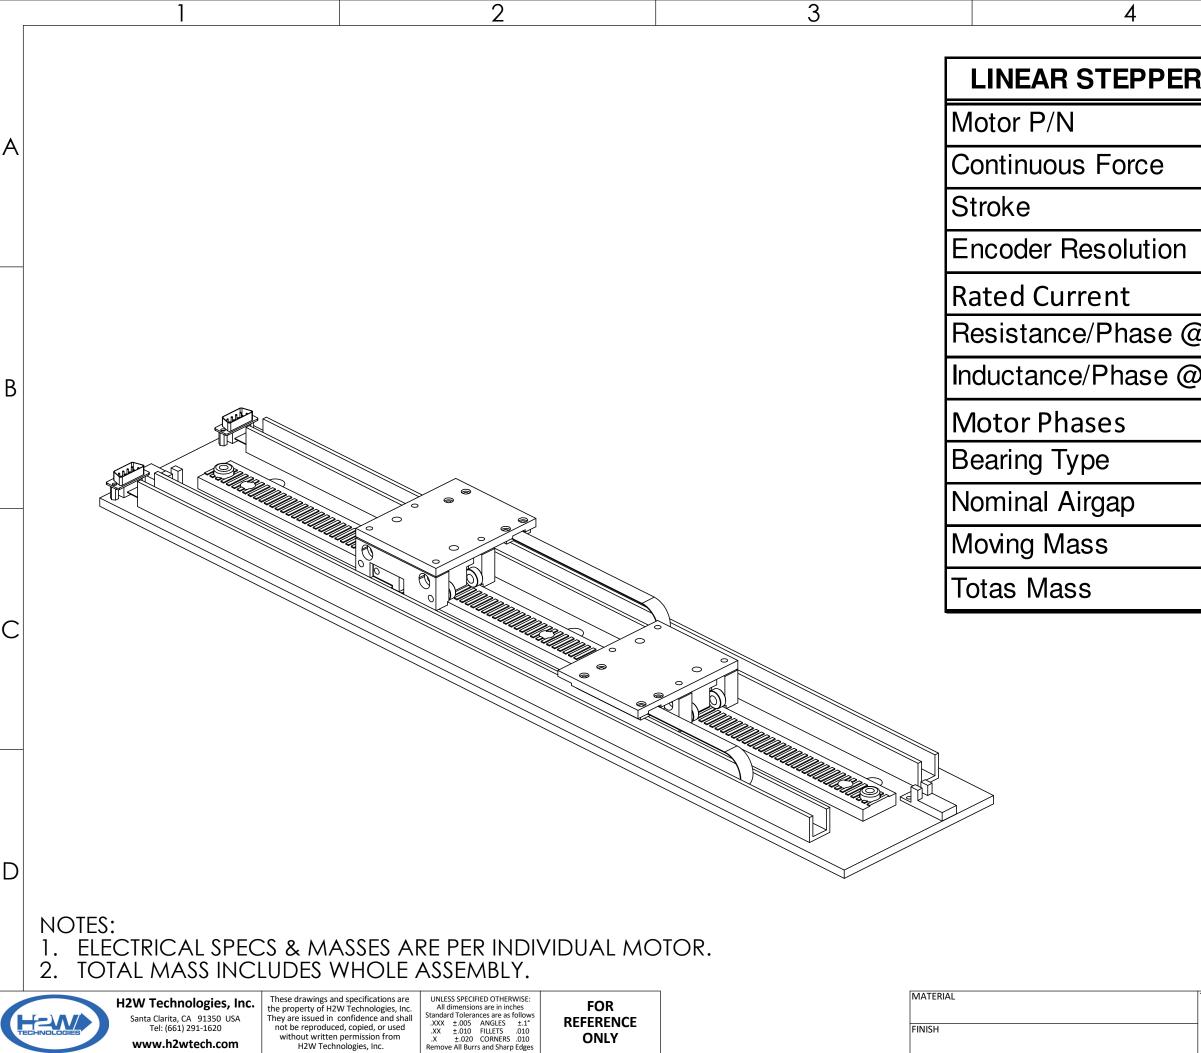

| R STAGE SPECIFICATIONS |                |         |  |  |  |
|------------------------|----------------|---------|--|--|--|
|                        | STS-0213-R     |         |  |  |  |
|                        | 2.30 lbs       | 10.22 N |  |  |  |
|                        | 18 in          | 457 mm  |  |  |  |
|                        | NONE           |         |  |  |  |
|                        | 1.0 Amp        |         |  |  |  |
| @ 20C                  | 0.85 ohms      |         |  |  |  |
| 9 20C                  | 2.15 mH        |         |  |  |  |
|                        | 2              |         |  |  |  |
|                        | Roller Bearing |         |  |  |  |
|                        | 0.0015"        |         |  |  |  |
|                        | 0.60 lbs       | 272 g   |  |  |  |
|                        | 9.5 lbs        | 4300 g  |  |  |  |

5

А

В

С

D

Linear Stepper Stage Model #: LSS-018-06-020-2X

| <sup>DWG #</sup> 1 | 10-0596      |  |  |
|--------------------|--------------|--|--|
| REV                |              |  |  |
| DATE<br>6-14-04    | SHEET 2 of 2 |  |  |