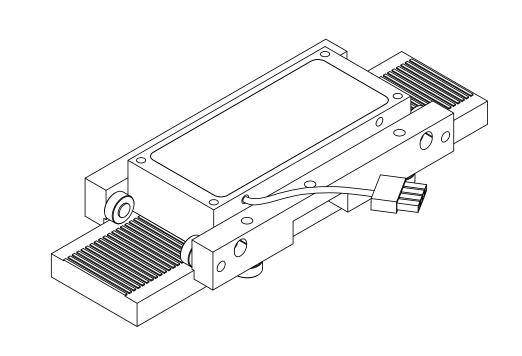

MOTOR POWER CONNECTOR Molex P/N: 39-01-4041

| Lead Color | Function |
|------------|----------|
| Red        | A+       |
| White      | A-       |
| Orange     | B+       |
| Green      | B-       |

Molex P/N: 39-01-4041 CONNECTS TO Molex P/N: 39-01-4046

LEAD WIRE LENGTH: 7.0in [177.8mm]

H2W Technologies, Inc.

Santa Clarita, CA 91350 USA
Tel: (661) 291-1620

www.h2wtech.com

These drawings and specifications are he property of H2W Technologies, Inc. 'hey are issued in confidence and shall not be reproduced, copied, or used without written permission from H2W Technologies, Inc. S SPECIFIED OTHERWISE: mensions are in inches I Tolerances are as follows ±.005 ANGLES ±.1° ±.010 FILLETS .010 ±.020 CORNERS .010 All Burrs and Sharp Edges

FOR REFERENCE ONLY MATERIAL TITLE
FINISH

Single Axis Stepper Model #: STS-1220-R

10-0593 EV ----ATE SHEET 4 of 4