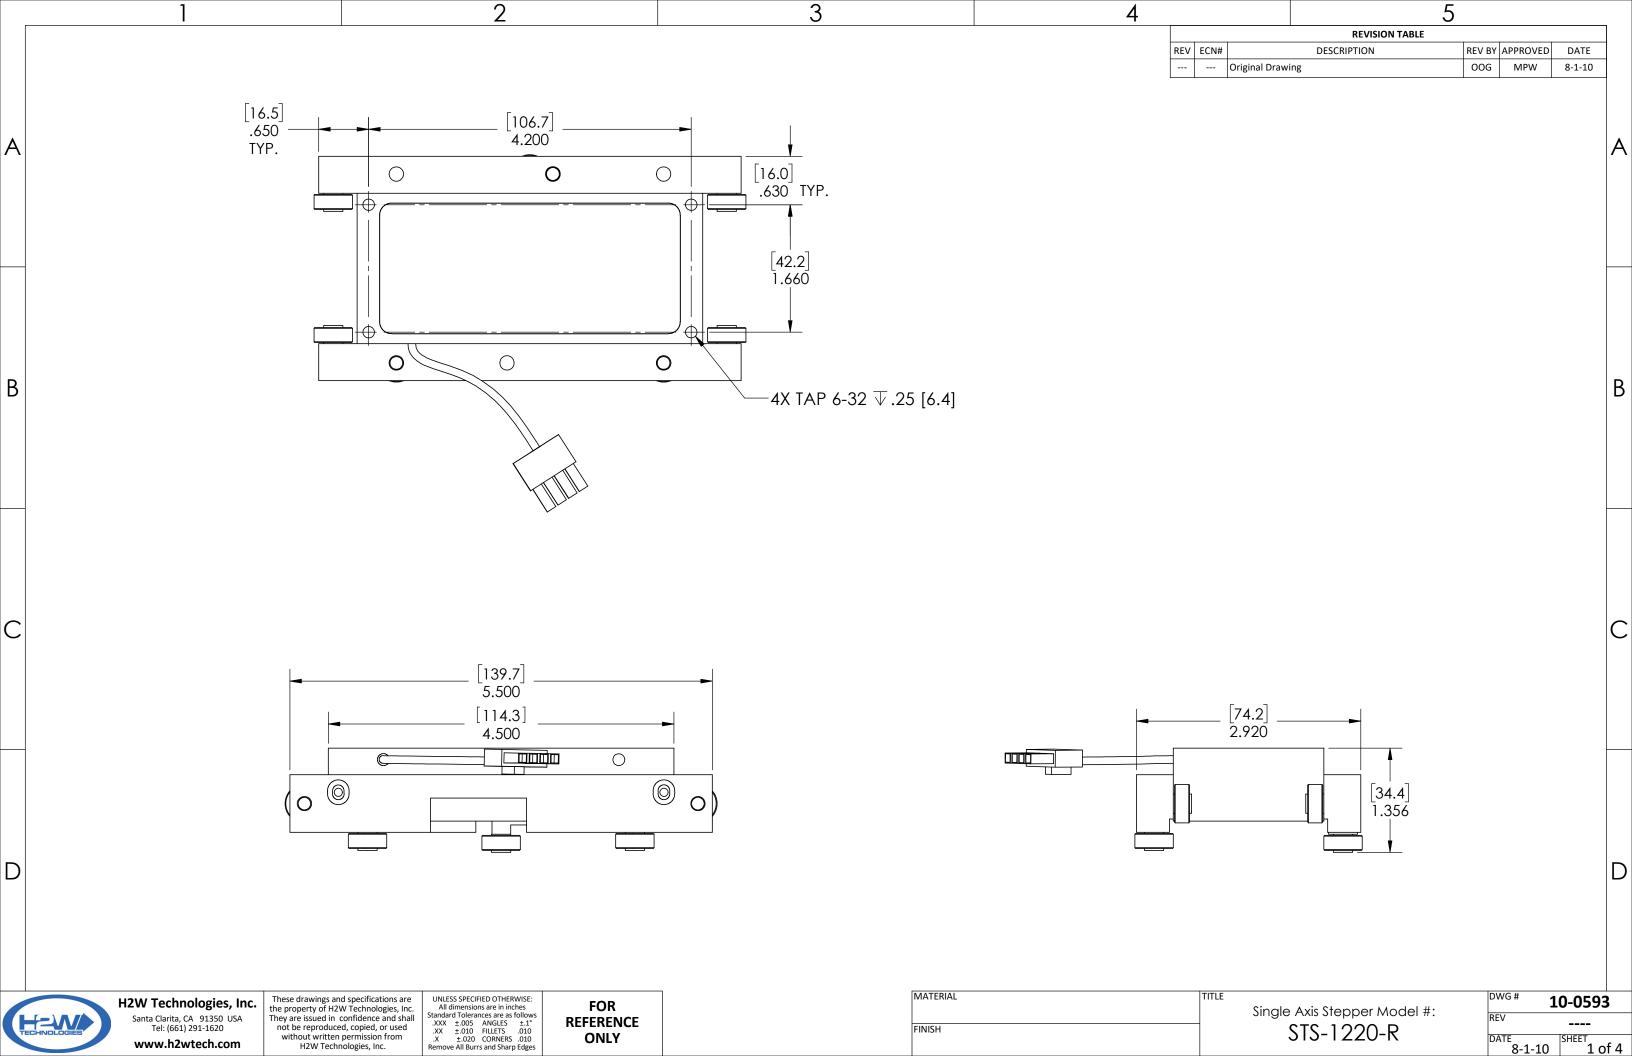

MOTOR POWER CONNECTOR Molex P/N: 39-01-4041

| Lead Color | Function |
|------------|----------|
| Red        | A+       |
| White      | A-       |
| Orange     | B+       |
| Green      | B-       |

Molex P/N: 39-01-4041 CONNECTS TO Molex P/N: 39-01-4046

LEAD WIRE LENGTH: 7.0in [177.8mm]



H2W Technologies, Inc.

Santa Clarita, CA 91350 USA
Tel: (661) 291-1620

www.h2wtech.com

These drawings and specifications are he property of H2W Technologies, Inc. 'hey are issued in confidence and shall not be reproduced, copied, or used without written permission from H2W Technologies, Inc. S SPECIFIED OTHERWISE: mensions are in inches I Tolerances are as follows ±.005 ANGLES ±.1° ±.010 FILLETS .010 ±.020 CORNERS .010 All Burrs and Sharp Edges

FOR REFERENCE ONLY MATERIAL TITLE
FINISH

S