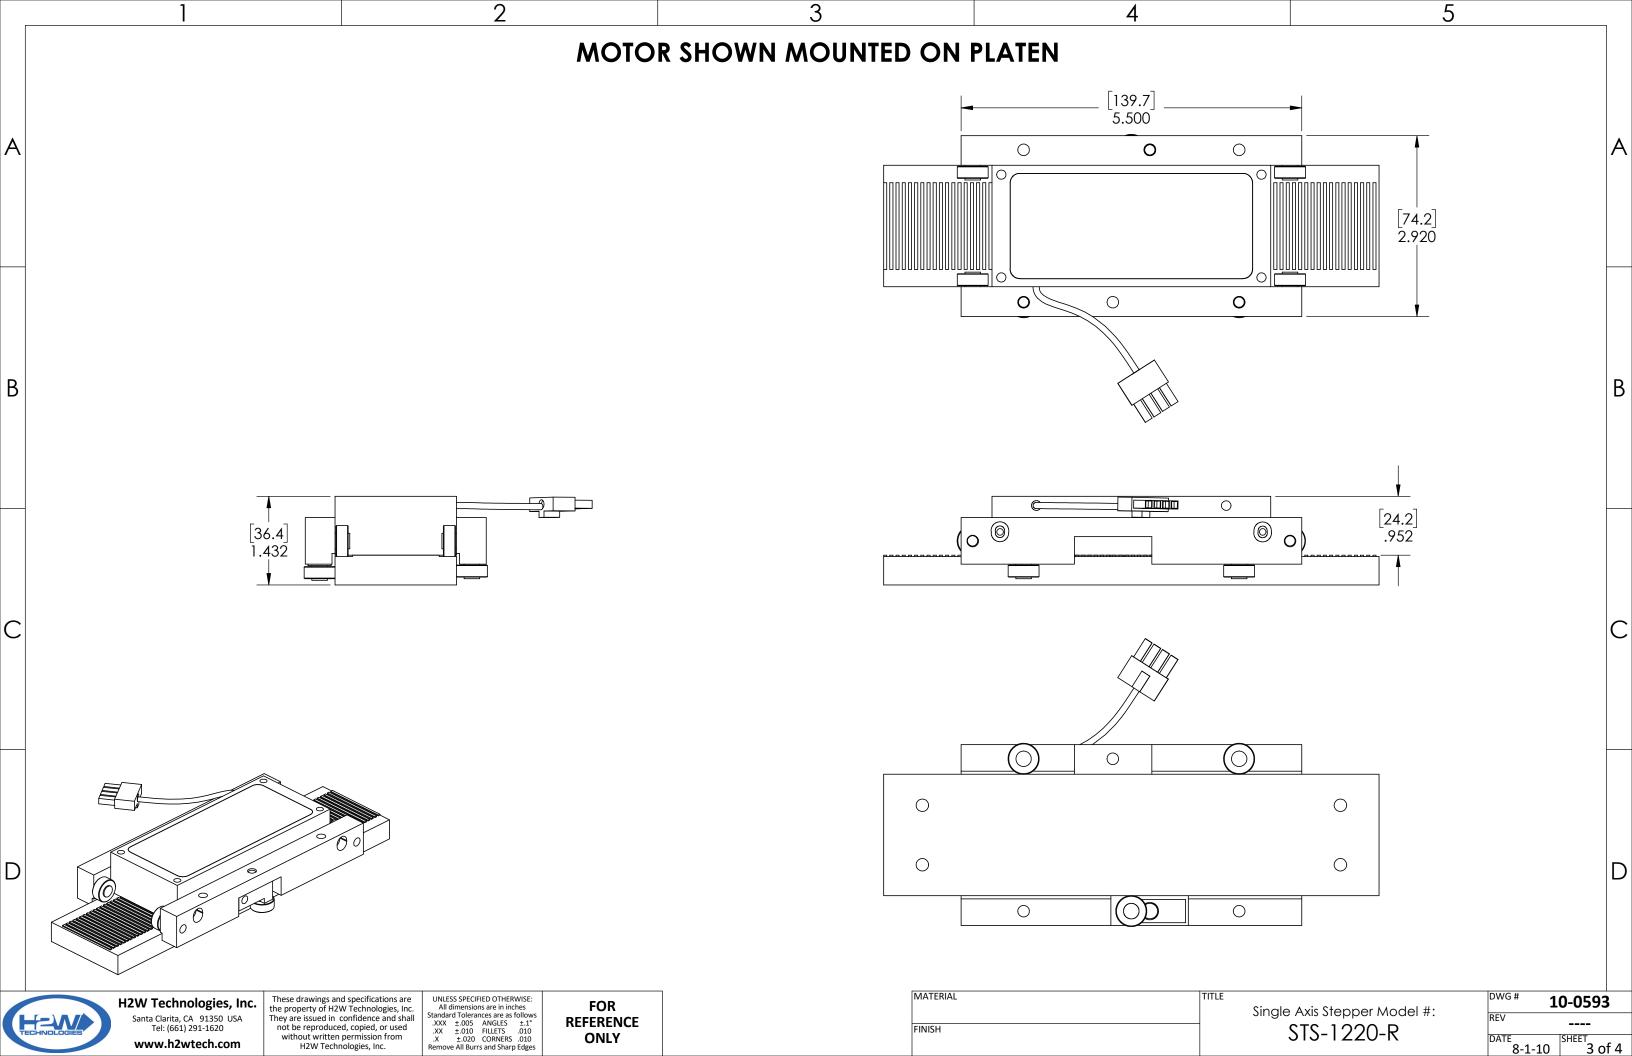

MOTOR POWER CONNECTOR Molex P/N: 39-01-4041

| Lead Color | Function |
|------------|----------|
| Red        | A+       |
| White      | A-       |
| Orange     | B+       |
| Green      | B-       |

Molex P/N: 39-01-4041 CONNECTS TO Molex P/N: 39-01-4046

LEAD WIRE LENGTH: 7.0in [177.8mm]



H2W Technologies, Inc.

Santa Clarita, CA 91350 USA
Tel: (661) 291-1620

www.h2wtech.com

These drawings and specifications are he property of H2W Technologies, Inc. 'hey are issued in confidence and shall not be reproduced, copied, or used without written permission from H2W Technologies, Inc. S SPECIFIED OTHERWISE: mensions are in inches I Tolerances are as follows ±.005 ANGLES ±.1° ±.010 FILLETS .010 ±.020 CORNERS .010 All Burrs and Sharp Edges

FOR REFERENCE ONLY MATERIAL TITLE
FINISH

Singl