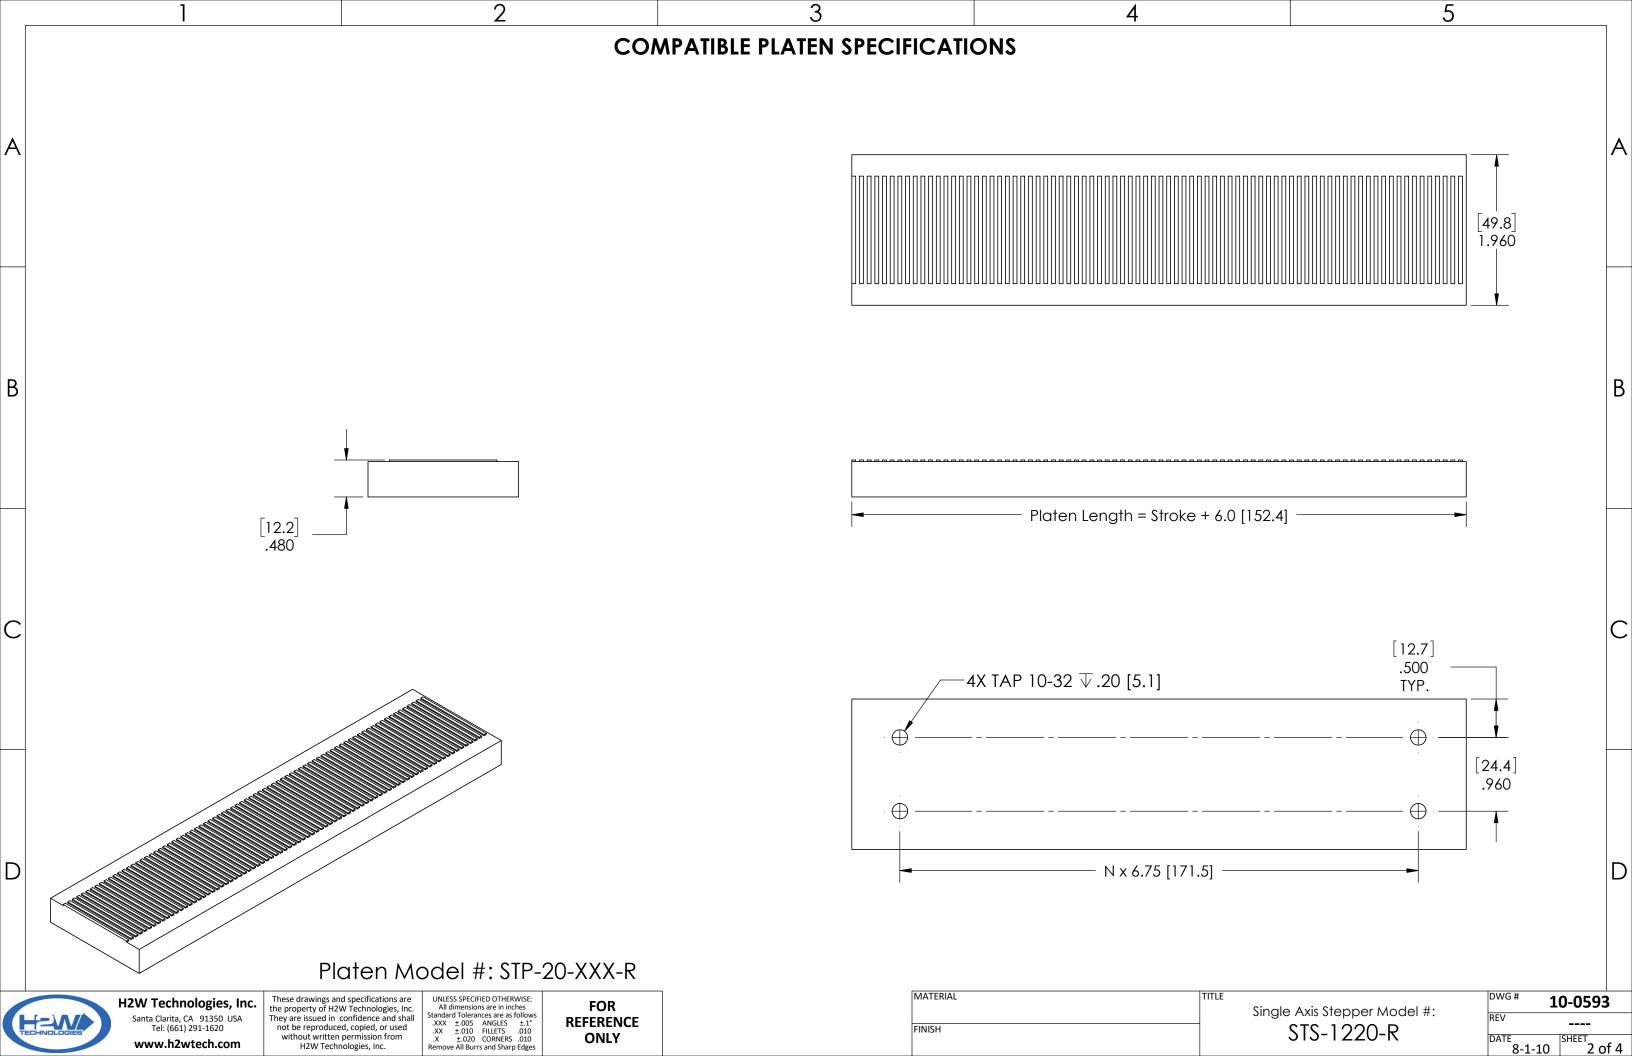

MOTOR POWER CONNECTOR Molex P/N: 39-01-4041

| Lead Color | Function |
|------------|----------|
| Red        | A+       |
| White      | A-       |
| Orange     | B+       |
| Green      | B-       |

Molex P/N: 39-01-4041 CONNECTS TO Molex P/N: 39-01-4046

LEAD WIRE LENGTH: 7.0in [177.8mm]



H2W Technologies, Inc.

Santa Clarita, CA 91350 USA
Tel: (661) 291-1620

www.h2wtech.com

These drawings and specifications are he property of H2W Technologies, Inc. 'hey are issued in confidence and shall not be reproduced, copied, or used without written permission from H2W Technologies, Inc. S SPECIFIED OTHERWISE: mensions are in inches I Tolerances are as follows ±.005 ANGLES ±.1° ±.010 FILLETS .010 ±.020 CORNERS .010 All Burrs and Sharp Edges

FOR REFERENCE ONLY MATERIAL TITLE
FINISH

Sin