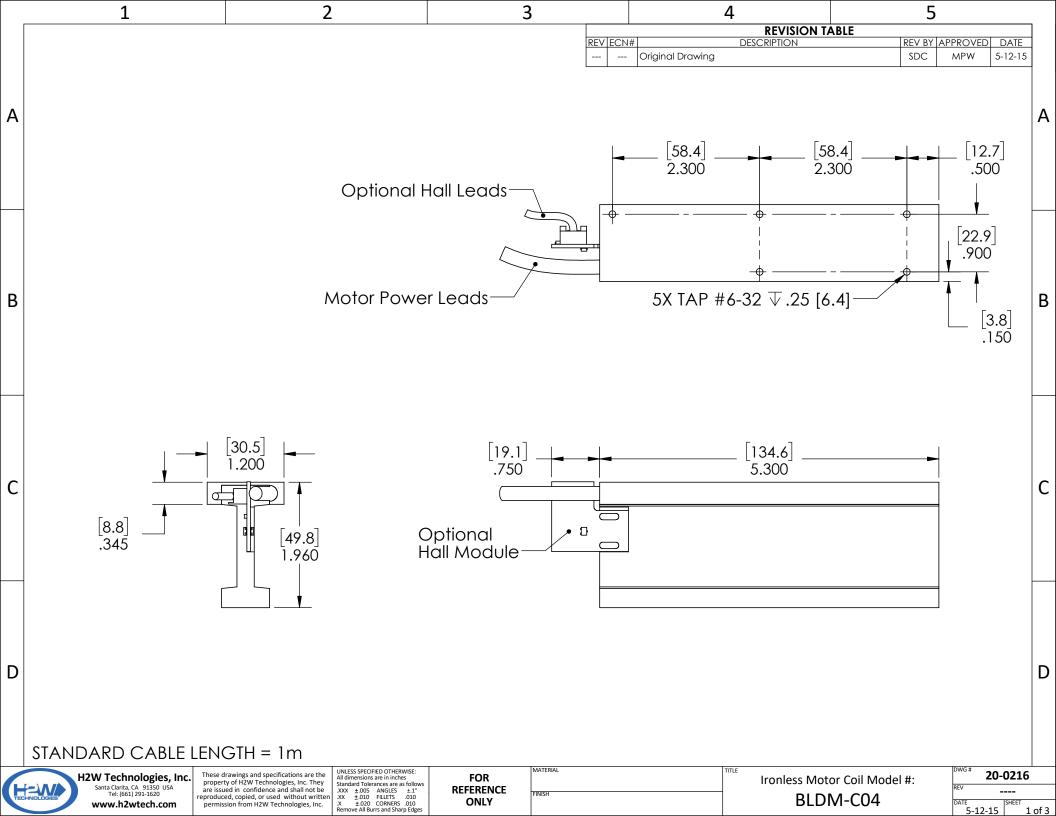

| Wiring                |                    |
|-----------------------|--------------------|
| Motor                 |                    |
| Phase A               | White/Red Stripe   |
| Phase B               | White              |
| Phase C               | White/Black Stripe |
| Ground                | White/Green Stripe |
| Thermostat 1          | Blue               |
| Thermostat 2          | Orange             |
|                       |                    |
| Hall Effect           |                    |
| Hall A                | White              |
| Hall B                | Red                |
| Hall C                | Black              |
| Hall Ground           | Green              |
| Hall Power (+5-24VDC) | Brown, Orange,     |
|                       | Violet, Yellow