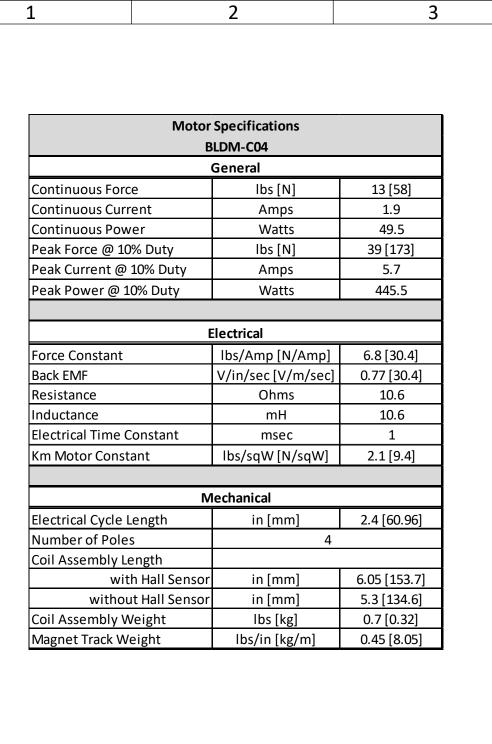

| Wiring                |                    |
|-----------------------|--------------------|
| Motor                 |                    |
| Phase A               | White/Red Stripe   |
| Phase B               | White              |
| Phase C               | White/Black Stripe |
| Ground                | White/Green Stripe |
| Thermostat 1          | Blue               |
| Thermostat 2          | Orange             |
|                       |                    |
| Hall Effect           |                    |
| Hall A                | White              |
| Hall B                | Red                |
| Hall C                | Black              |
| Hall Ground           | Green              |
| Hall Power (+5-24VDC) | Brown, Orange,     |
|                       | Violet, Yellow     |