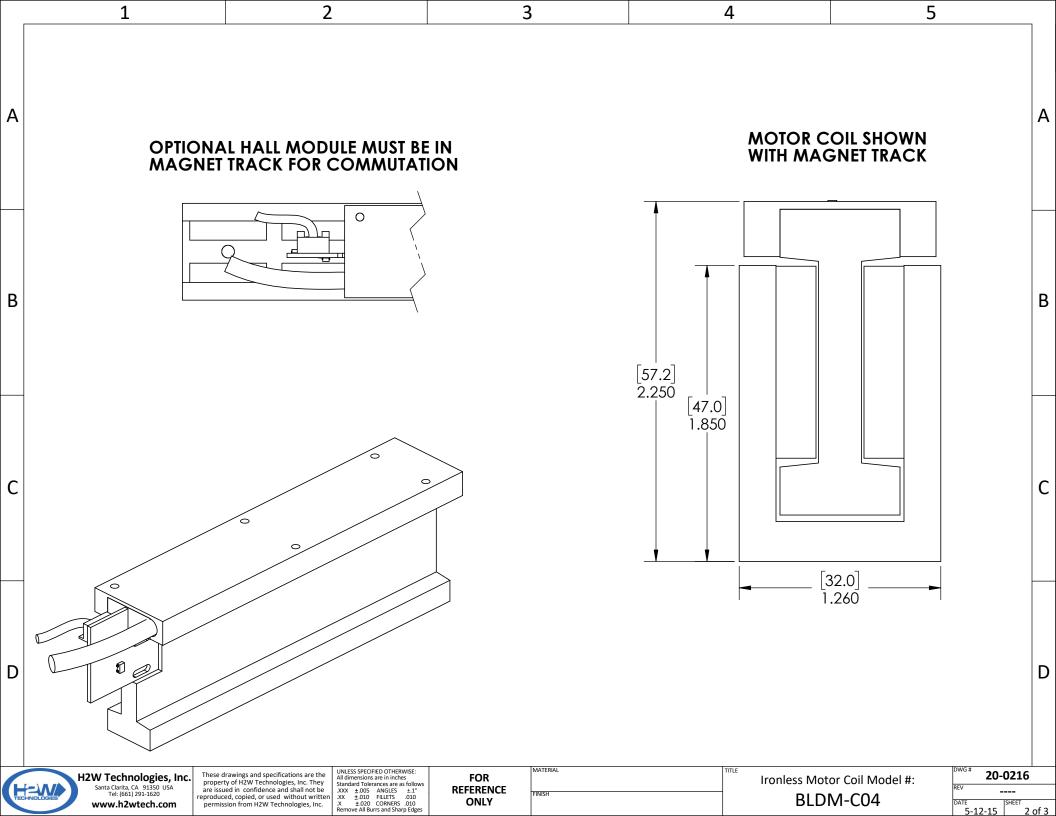

| Wiring                |                    |
|-----------------------|--------------------|
| Motor                 |                    |
| Phase A               | White/Red Stripe   |
| Phase B               | White              |
| Phase C               | White/Black Stripe |
| Ground                | White/Green Stripe |
| Thermostat 1          | Blue               |
| Thermostat 2          | Orange             |
|                       |                    |
| Hall Effect           |                    |
| Hall A                | White              |
| Hall B                | Red                |
| Hall C                | Black              |
| Hall Ground           | Green              |
| Hall Power (+5-24VDC) | Brown, Orange,     |
|                       | Violet, Yellow